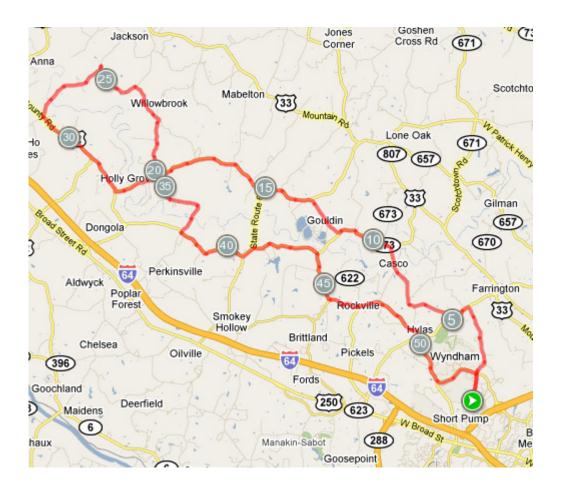

## Two Steve's Ride Start/Finish at Deep Run High School

|       |                                  | Leg  | Total |
|-------|----------------------------------|------|-------|
| Start | Deep Run High School Parking Lot |      |       |
| R     | Twin Hickory Road                | 0.0  | 0.0   |
| R     | Shady Grove Road                 | 0.3  | 0.3   |
| L     | Ashland Road                     | 4.3  | 4.6   |
| R     | Abner Church Road                | 0.9  | 5.5   |
| R     | Howards Mill Road                | 1.6  | 7.1   |
| L     | Saint Peters Church Road         | 2.6  | 9.7   |
| L     | Dunns Chapel Road                | 1.5  | 11.2  |
| R     | Taylors Creek Road               | 0.6  | 11.8  |
| R     | West Chapel Drive                | 8.6  | 20.4  |
| L     | Crewsville Road                  | 1.9  | 22.3  |
| L     | Paynes Mill Road                 | 3.5  | 25.8  |
| L     | US 522 (Store Stop)              | 3.3  | 29.1  |
| L     | Owens Creek Road                 | 2.3  | 31.4  |
| L     | Holly Grove Drive                | 1.4  | 33.0  |
| R     | Factory Mill Road                | 1.7  | 34.7  |
| L     | Octogon Church Road              | 3.3  | 38.0  |
| L     | Vontay Road                      | 3.7  | 40.9  |
| R     | Vontay Rd/Pouncy Tract/Nuckols   | 0.4  | 41.3  |
| S     | Nuckols Road                     | 10.3 | 51.6  |
| R     | Shady Grove                      | 1.8  | 53.4  |
| L     | Twin Hickory                     | 1.2  | 54.8  |
| L     | Deep Run High School Parking Lot | 0.3  | 55.1  |